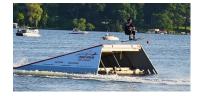

Logo on Back of Jump

The back side of the jump is seen by Lake Country viewers who are watching the show from the water, as well as is captured in photos taken from the water in the media and through our social media. Additionally on non-show days, the jump is stored close to the road, in the water from May-September, and the back side of the jump is visible to passerby's.