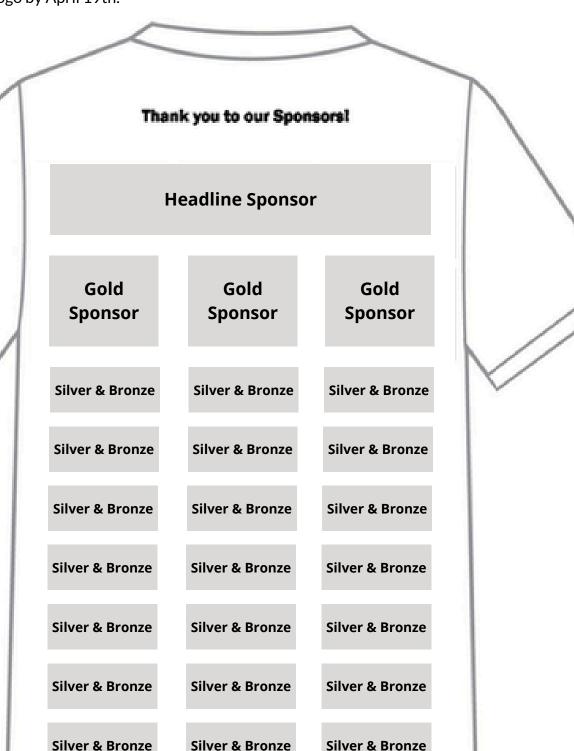

T-Shirt Ad

Our 70+ team members wear our team t-shirts throughout the season at our team events, when we do community service, and frequently wear them through our day-to-day life to promote our sponsors.

### **T Shirt Advertisements**

## Sponsors, please note:

- All sponsors must submit a high resolution logo before April 19th- 9am CT in order to be included in the 2025 T-Shirt. Due to design and printing timeline, if this deadline is missed, PLWSC will not be able to make an extension.
- Silver and bronze logo size will depend on number of sponsors who have submitted a high resolution logo by April 19th.