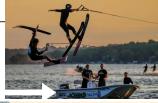

Logo on Back of Jump

The back side of the jump is seen by Lake Country viewers who are watching the show from the water, as well as is captured in photos taken from the water in the media and through our social media. Additionally on non-show days, the jump is stored close to the road, in the water from May-September, and the back side of the jump is visible to passerby's.