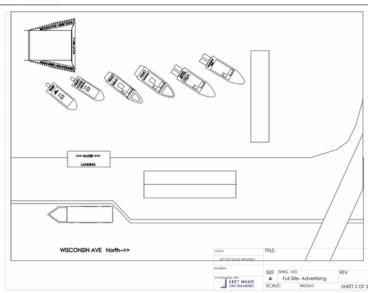

Show Mention Our MC will mention our Silver, Gold, and Headline sponsors during the shows throughout the year, providing exposure to hundreds of lake country attendees.

4'x4' Logo on Side of Trailer Our trailer is parked along Wisconsin Avenue right in front of the show site, and in the center of Pewaukee Village, visible to traffic, show attendees, and passerby's.

Logo on Back of Jump

The back side of the jump is seen by Lake Country viewers who are watching the show from the water, as well as is captured in photos taken from the water in the media and through our social media. Additionally on non-show days, the jump is stored close to the road, in the water from May-September, and the back side of the jump is visible to passerby's.

Pick Up Boat Wrap Our pick-up boats are seen from the audience throughout practice and shows and frequently captured by the media.

Premier Boat Wrap Our premier boats are used throughout the show and are frequently featured in the media and on our social media.

# **Show Site Advertising Opportunities**

**Available for Headline Sponsors** 