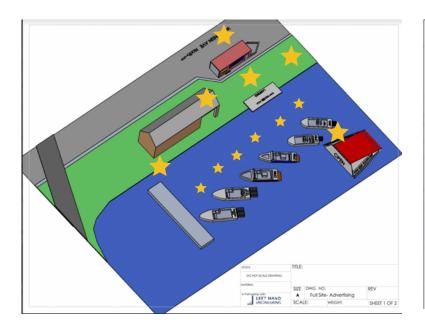

est.
- Please send checks payable to: PLWSC
  - P.O. Box 197
  - Pewaukee, WI 53072
- Please send ad electronically to: <u>ads@plwsc.org</u> BY 9am CT, APRIL 19th, 2025.
  - File types accepted: JPEG, PDF, and EPS
- \*\*All advertising options include a link to your website posted on our website\*\*
  - http://plwsc.org/sponsors.
- Pewaukee Lake Water Ski Club, Inc. is a 501(c)(3) non-profit organization. Contributions are deductible under section 170 of the code.
- Advertising contract and your designed ad need to be submitted by April 19th, 2025 for design purposes. High resolution logo due upon signing. PLWSC is not responsible for print ad design. High-resolution advertisement is due by April 19th, 2025.

# **Show Site Advertising Opportunities**

**Available for Headline Sponsors** 





### **T Shirt Advertisements**

## Sponsors, please note:

- All sponsors must submit a high resolution logo before April 19th- 9am CT in order to be included in the 2025 T-Shirt. Due to design and printing timeline, if this deadline is missed, PLWSC will not be able to make an extension.
- Silver and bronze logo size will depend on number of sponsors who have submitted a high resolution logo by April 19th.